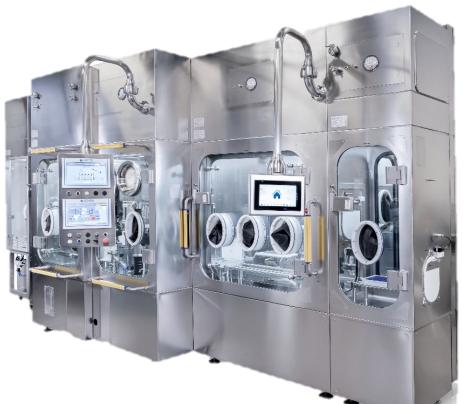

## Advance vs. simple technology

- New design or technologies e.g. RABS and isolators can provide a lot of advantages like minimize contamination risk and personnel exposure.
- More advance tech. like automation and robotics play important role toward continuous manufacturing concept, data analysis and early identification of manufacturing nonconformities.
- Relatively higher costs in the initial investment /during operation, flexibility consider limitation of the new technology.

# Using Robots in sterile product filling

ORGANIZERS